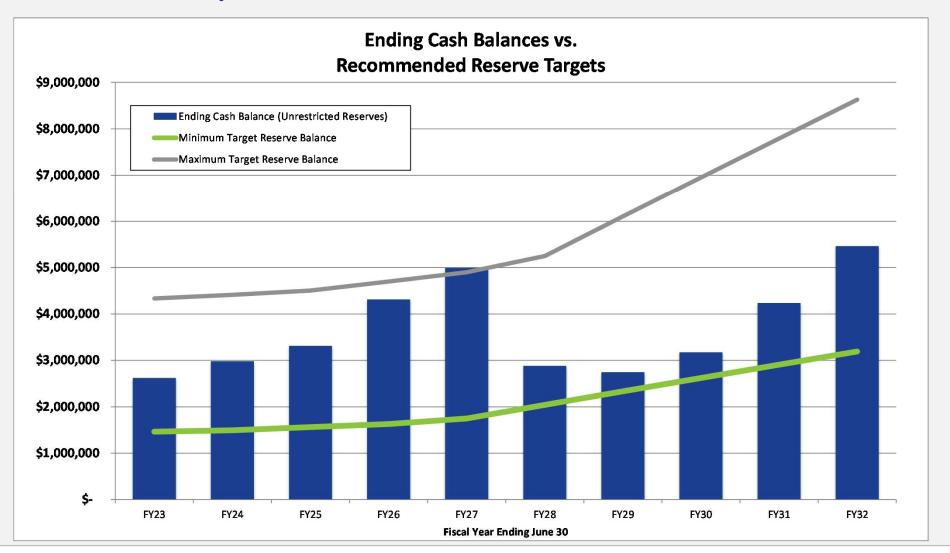

#### **Rate Study Update**

The Proposition 218 process for the District's Rate Study is in full swing. The Public Workshop for the Water and Sewer Rate and Capacity Charge Studies is scheduled for June 13, 2023. The Public Hearings are scheduled for July 11. Notifications were distributed by US Post to every District account holder. Advertisements for the Rate Study and Capacity Charge Workshop and Public Hearings have been running on local radio stations and in local printed news. The radio stations include KHUM, KSLG also known as Kay-Slug, KWPT also known as The Point, KLGE also known as The Lounge, KFMI also known as Power 96, KKHB also known as Cool 105, KEJB also known as Jukebox, KATA also known as ESPN Humboldt and KRED also known as Big Red Country. The print ads were run in the North Coast Journal. North Coast Public Media, KEET television ran a story about the District's rate study on Friday June, 2 with their Headline Humboldt news programming. The rate study was also discussed during a Greater Eureka Area Chamber of Commerce event titled Conversations with Leaders: Humboldt's Housing Crisis. I was approached by a Robert Black representing Arcata News who plans to run a story about the District's proposed rate increases asking about attending the Public Workshop and about recording. I expect to see Mr. Black on Tuesday. The point is that the word is out, the community has been notified of the District's Rate and Capacity Charge Studies and intent to increase rates and charges.