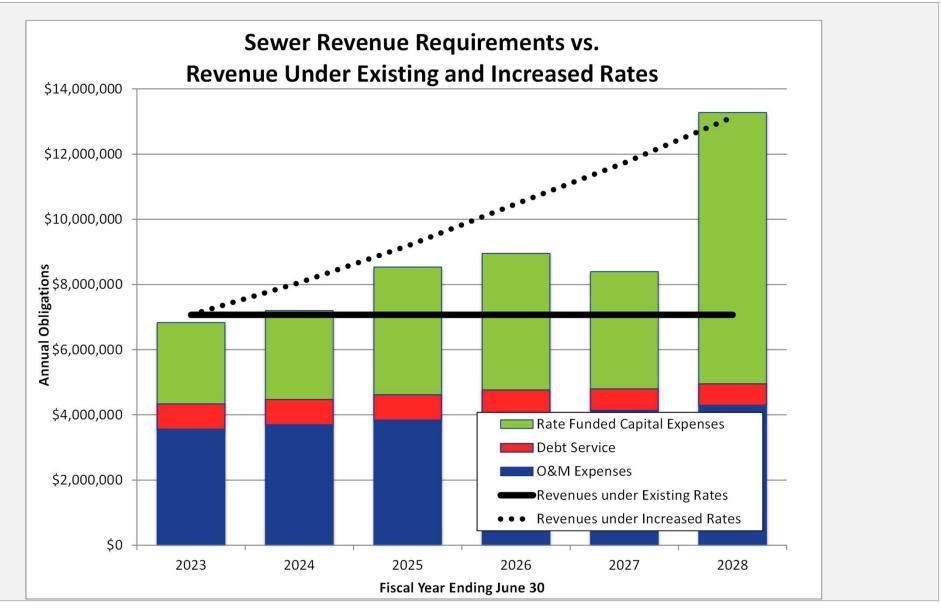

#### **Rate Study Update**

The Proposition 218 process for the District's Rate Study is in full swing. The Public Workshop for the Water and Sewer Rate and Capacity Charge Studies is scheduled for June 13, 2023. The Public Hearings are scheduled for July 11. Notifications were distributed by US Post to every District account holder. Advertisements for the Rate Study and Capacity Charge Workshop and Public Hearings have been running on local radio stations and in local printed news. The radio stations include KHUM, KSLG also known as Kay-Slug, KWPT also known as The Point, KLGE also known as The Lounge, KFMI also known as Power 96, KKHB also known as Cool 105, KEJB also known as Jukebox, KATA also known as ESPN Humboldt and KRED also known as Big Red Country. The print ads were run in the North Coast Journal. North Coast Public Media, KEET television ran a story about the District's rate study on Friday June, 2 with their Headline Humboldt news programming. The rate study was also discussed during a Greater Eureka Area Chamber of Commerce event titled Conversations with Leaders: Humboldt's Housing Crisis. I was approached by a Robert Black representing Arcata News who plans to run a story about the District's proposed rate increases asking about attending the Public Workshop and about recording. I expect to see Mr. Black on Tuesday. The point is that the word is out, the community has been notified of the District's Rate and Capacity Charge Studies and intent to increase rates and charges.