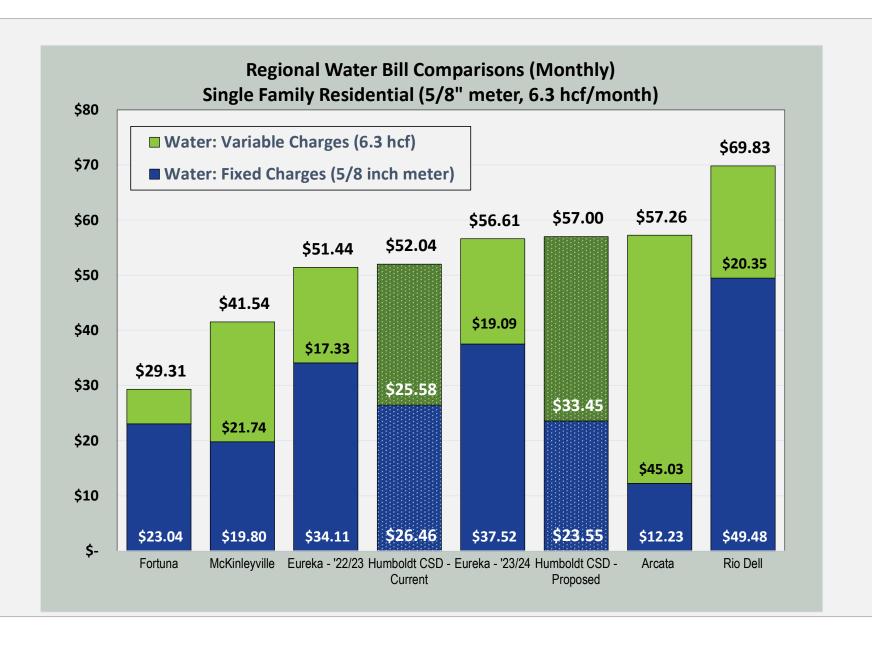

#### **Rate Study Update**

The Proposition 218 process for the District's Rate Study is in full swing. The Public Workshop for the Water and Sewer Rate and Capacity Charge Studies is scheduled for June 13, 2023. The Public Hearings are scheduled for July 11. Notifications were distributed by US Post to every District account holder. Advertisements for the Rate Study and Capacity Charge Workshop and Public Hearings have been running on local radio stations and in local printed news. The radio stations include KHUM, KSLG also known as Kay-Slug, KWPT also known as The Point, KLGE also known as The Lounge, KFMI also known as Power 96, KKHB also known as Cool 105, KEJB also known as Jukebox, KATA also known as ESPN Humboldt and KRED also known as Big Red Country. The print ads were run in the North Coast Journal. North Coast Public Media, KEET television ran a story about the District's rate study on Friday June, 2 with their Headline Humboldt news programming. The rate study was also discussed during a Greater Eureka Area Chamber of Commerce event titled Conversations with Leaders: Humboldt's Housing Crisis. I was approached by a Robert Black representing Arcata News who plans to run a story about the District's proposed rate increases asking about attending the Public Workshop and about recording. I expect to see Mr. Black on Tuesday. The point is that the word is out, the community has been notified of the District's Rate and Capacity Charge Studies and intent to increase rates and charges.