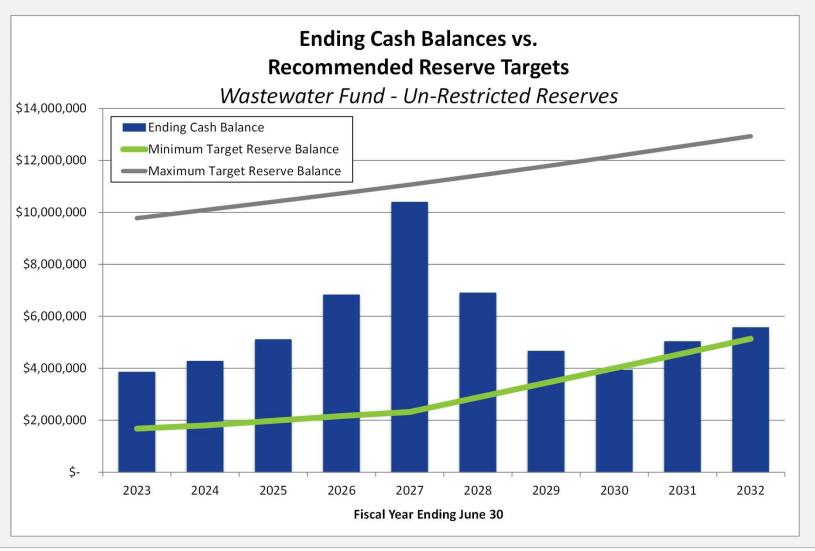

#### **Rate Study Update**

The Proposition 218 process for the District's Rate Study is in full swing. The Public Workshop for the Water and Sewer Rate and Capacity Charge Studies is scheduled for June 13, 2023. The Public Hearings are scheduled for July 11. Notifications were distributed by US Post to every District account holder. Advertisements for the Rate Study and Capacity Charge Workshop and Public Hearings have been running on local radio stations and in local printed news. The radio stations include KHUM, KSLG also known as Kay-Slug, KWPT also known as The Point, KLGE also known as The Lounge, KFMI also known as Power 96, KKHB also known as Cool 105, KEJB also known as Jukebox, KATA also known as ESPN Humboldt and KRED also known as Big Red Country. The print ads were run in the North Coast Journal. North Coast Public Media, KEET television ran a story about the District's rate study on Friday June, 2 with their Headline Humboldt news programming. The rate study was also discussed during a Greater Eureka Area Chamber of Commerce event titled Conversations with Leaders: Humboldt's Housing Crisis. I was approached by a Robert Black representing Arcata News who plans to run a story about the District's proposed rate increases asking about attending the Public Workshop and about recording. I expect to see Mr. Black on Tuesday. The point is that the word is out, the community has been notified of the District's Rate and Capacity Charge Studies and intent to increase rates and charges.