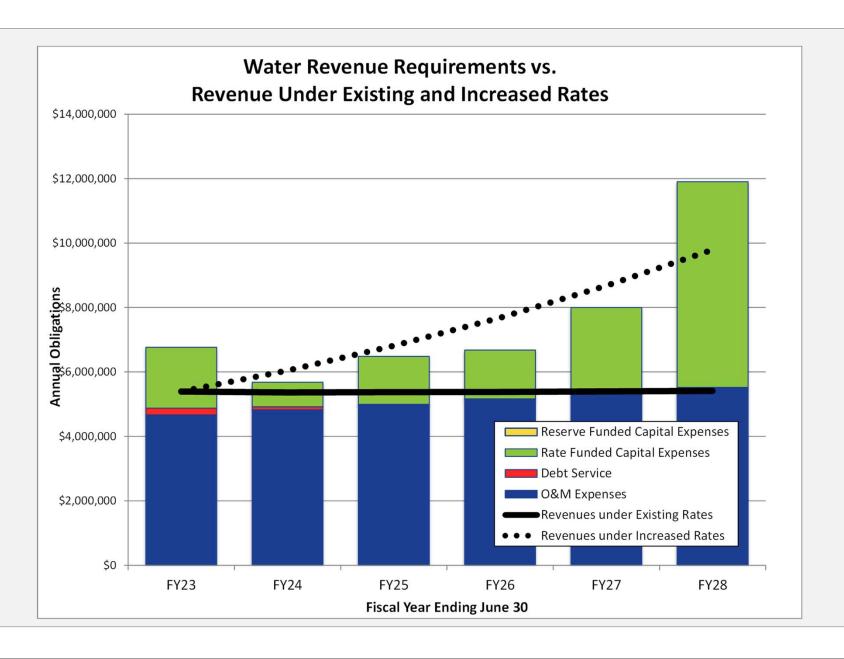

4,572)                   | \$ | 361,992    | \$ | 329,974        | \$  | 1,001,457      | \$ | 680,803     | \$ | (2,112,102) |  |
| Total Rate Revenue after Rate Increase              | \$       | 5,200,000                     | \$ | 5,876,000  | \$ | 6,639,880      | \$  | 7,503,064      | \$ | 8,478,463   | \$ | 9,580,663   |  |
| Projected Annual Rate Increase                      |          | 0.00%                         |    | 13.00%     |    | 13.00%         |     | 13.00%         |    | 13.00%      |    | 13.00%      |  |

<sup>1.</sup> Assumes new rates are implemented July of each year of rate period.

 $<sup>2. \ \, \</sup>text{Total Use of Funds less non-rate revenues and interest earnings. This is the annual amount needed from water rates.}$ 

### WATER REVENUE REQUIREMENTS



### **CAPITAL COSTS ARE DRIVING WATER RATES**

### HCSD 10-year CIP:



### **RESERVE FUND BALANCES – WATER**

# **HCSD 10-year Reserves:**



## **COST-OF-SERVICE ALLOCATION FACTORS**

- Commodity/Variable costs: Allocated based on Water Consumption
- Capacity-Related/Fixed costs: Allocated based on Peaking factors (i.e., peak month ÷ average month)
- Customer-Related costs: Allocated based on Number of accounts.

# **WATER COST-OF-SERVICE RESULTS**

| Classification Components | Fixed & Variable Cost Allocations | Adjusted Net Revenue<br>Requirements |                          |       |  |  |  |  |
|---------------------------|-----------------------------------|--------------------------------------|--------------------------|-------|--|--|--|--|
|                           | Cost All