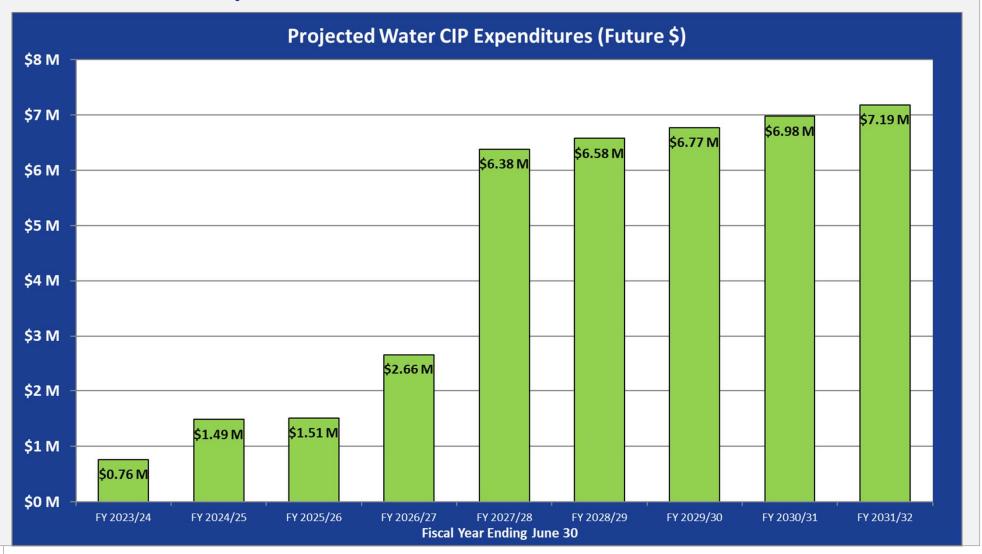

1,001,457      | \$ | 680,803     | \$ | (2,112,102) |  |
| Total Rate Revenue after Rate Increase              | \$       | 5,200,000                     | \$ | 5,876,000  | \$ | 6,639,880      | \$  | 7,503,064      | \$ | 8,478,463   | \$ | 9,580,663   |  |
| Projected Annual Rate Increase                      |          | 0.00%                         |    | 13.00%     |    | 13.00%         |     | 13.00%         |    | 13.00%      |    | 13.00%      |  |

<sup>1.</sup> Assumes new rates are implemented July of each year of rate period.

 $<sup>2. \ \, \</sup>text{Total Use of Funds less non-rate revenues and interest earnings. This is the annual amount needed from water rates.}$ 

### WATER REVENUE REQUIREMENTS



### **CAPITAL COSTS ARE DRIVING WATER RATES**

### HCSD 10-year CIP:



### **RESERVE FUND BALANCES – WATER**

# **HCSD 10-year Reserves:**



## **COST-OF-SERVICE ALLOCATION FACTORS**

- Commodity/Variable costs: Allocated based on Water Consumption
- Capacity-Related/Fixed costs: Allocated based on Peaking factors (i.e., peak month ÷ average month)
- Customer-Related costs: Allocated based on Number of accounts.

# **WATER COST-OF-SERVICE RESULTS**

| Classification Components | Fixed & Variable Cost Allocations | Adjusted Net Revenue<br>Requirements |                          |       |  |  |  |  |
|---------------------------|-----------------------------------|--------------------------------------|--------------------------|-------|--|--|--|--|
|                           | Cost Allocations                  |                                      | 40% F