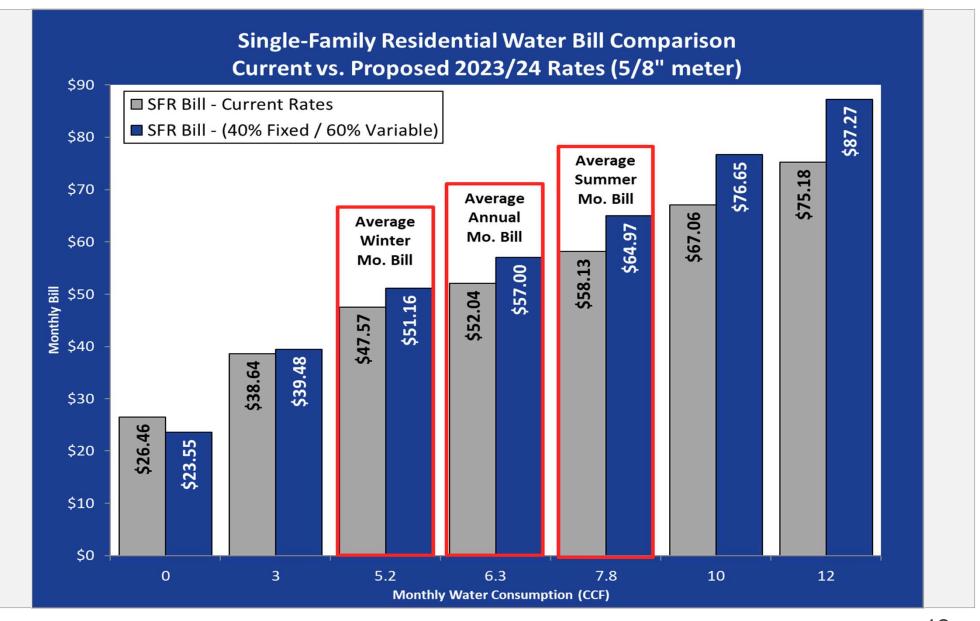

#### **Rate Study Update**

The Proposition 218 process for the District's Rate Study is in full swing. The Public Workshop for the Water and Sewer Rate and Capacity Charge Studies is scheduled for June 13, 2023. The Public Hearings are scheduled for July 11. Notifications were distributed by US Post to every District account holder. Advertisements for the Rate Study and Capacity Charge Workshop and Public Hearings have been running on local radio stations and in local printed news. The radio stations include KHUM, KSLG also known as Kay-Slug, KWPT also known as The Point, KLGE also known as The Lounge, KFMI also known as Power 96, KKHB also known as Cool 105, KEJB also known as Jukebox, KATA also known as ESPN Humboldt and KRED also known as Big Red Country. The print ads were run in the North Coast Journal. North Coast Public Media, KEET television ran a story about the District's rate study on Friday June, 2 with their Headline Humboldt news programming. The rate study was also discussed during a Greater Eureka Area Chamber of Commerce event titled Conversations with Leaders: Humboldt's Housing Crisis. I was approached by a Robert Black representing Arcata News who plans to run a story about the District's proposed rate increases asking about attending the Public Workshop and about recording. I expect to see Mr. Black on Tuesday. The point is that the word is out, the community has been notified of the District's Rate and Capacity Charge Studies and intent to increase rates and charges.