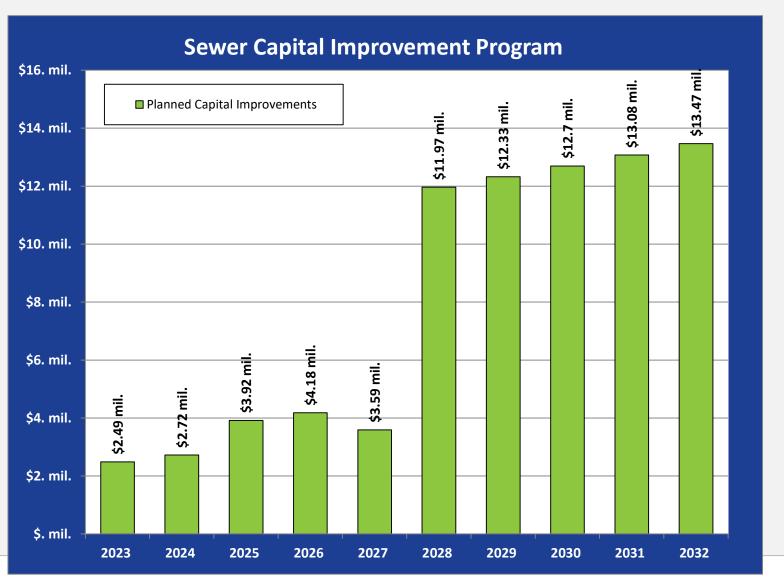

#### **Rate Study Update**

The Proposition 218 process for the District's Rate Study is in full swing. The Public Workshop for the Water and Sewer Rate and Capacity Charge Studies is scheduled for June 13, 2023. The Public Hearings are scheduled for July 11. Notifications were distributed by US Post to every District account holder. Advertisements for the Rate Study and Capacity Charge Workshop and Public Hearings have been running on local radio stations and in local printed news. The radio stations include KHUM, KSLG also known as Kay-Slug, KWPT also known as The Point, KLGE also known as The Lounge, KFMI also known as Power 96, KKHB also known as Cool 105, KEJB also known as Jukebox, KATA also known as ESPN Humboldt and KRED also known as Big Red Country. The print ads were run in the North Coast Journal. North Coast Public Media, KEET television ran a story about the District's rate study on Friday June, 2 with their Headline Humboldt news programming. The rate study was also discussed during a Greater Eureka Area Chamber of Commerce event titled Conversations with Leaders: Humboldt's Housing Crisis. I was approached by a Robert Black representing Arcata News who plans to run a story about the District's proposed rate increases asking about attending the Public Workshop and about recording. I expect to see Mr. Black on Tuesday. The point is that the word is out, the community has been notified of the District's Rate and Capacity Charge Studies and intent to increase rates and charges.