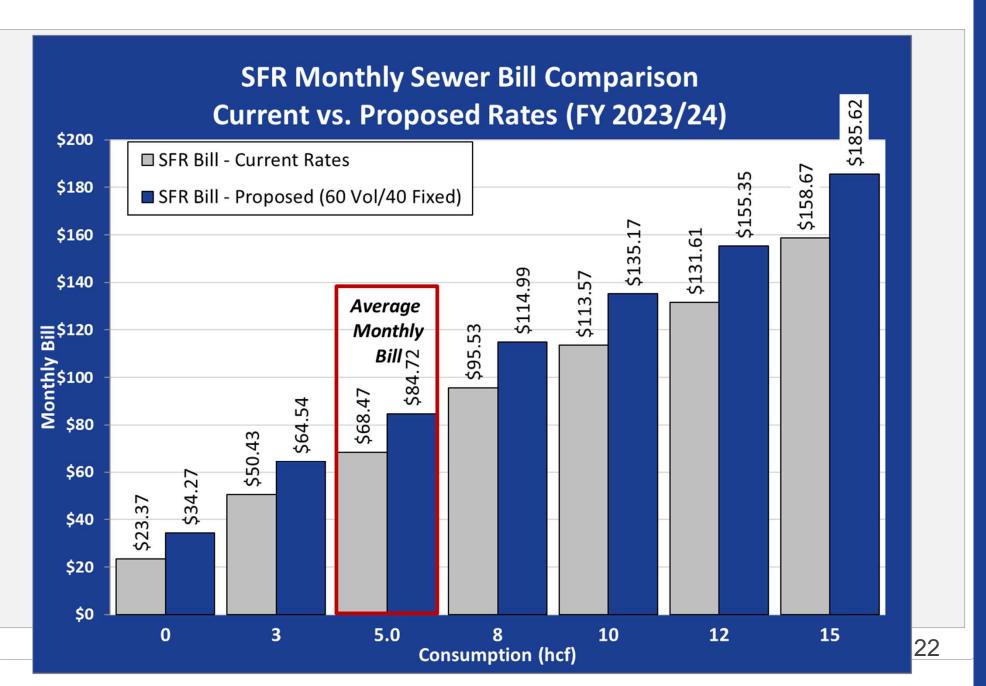

#### **Rate Study Update**

The Proposition 218 process for the District's Rate Study is in full swing. The Public Workshop for the Water and Sewer Rate and Capacity Charge Studies is scheduled for June 13, 2023. The Public Hearings are scheduled for July 11. Notifications were distributed by US Post to every District account holder. Advertisements for the Rate Study and Capacity Charge Workshop and Public Hearings have been running on local radio stations and in local printed news. The radio stations include KHUM, KSLG also known as Kay-Slug, KWPT also known as The Point, KLGE also known as The Lounge, KFMI also known as Power 96, KKHB also known as Cool 105, KEJB also known as Jukebox, KATA also known as ESPN Humboldt and KRED also known as Big Red Country. The print ads were run in the North Coast Journal. North Coast Public Media, KEET television ran a story about the District's rate study on Friday June, 2 with their Headline Humboldt news programming. The rate study was also discussed during a Greater Eureka Area Chamber of Commerce event titled Conversations with Leaders: Humboldt's Housing Crisis. I was approached by a Robert Black representing Arcata News who plans to run a story about the District's proposed rate increases asking about attending the Public Workshop and about recording. I expect to see Mr. Black on Tuesday. The point is that the word is out, the community has been notified of the District's Rate and Capacity Charge Studies and intent to increase rates and charges.