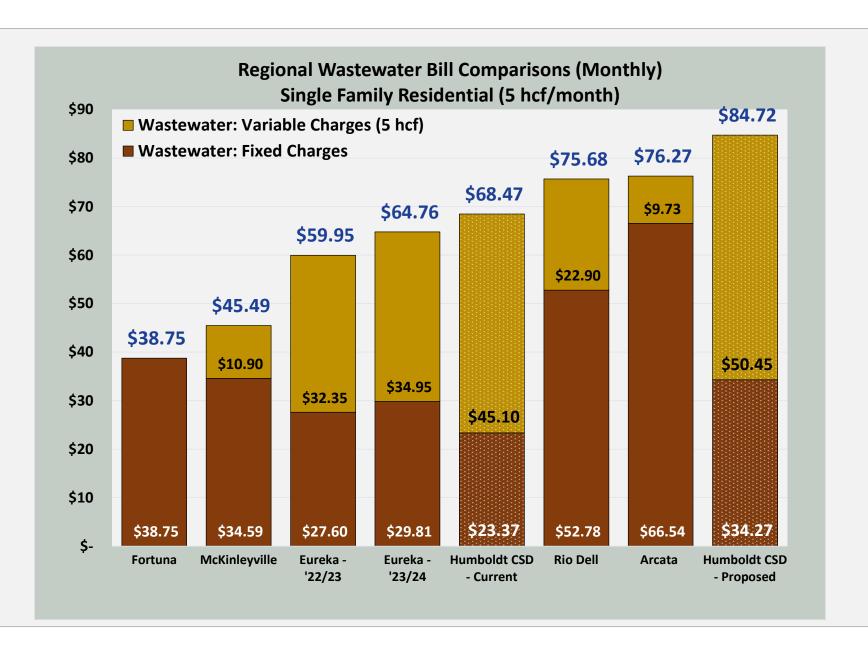

#### F. <u>NEW BUSINESS</u>

| 4  | Drop 240 Data Ctudy Dublia Warkshap                                    | Pgs 21-56 |
|----|------------------------------------------------------------------------|-----------|
| ١. | Prop. 218 Rate Study Public Workshop                                   |           |
| 2. | Consideration of Employee Association Requests for Adjustments to the  | Pgs 57-58 |
|    | Memorandum of Understanding (MOU) for Fiscal Year 2023/24              |           |
| 3. | Review, Consider Fiscal Year 2023/24 Capital Improvement Program (CIP) | Pgs 59-66 |
| 4. | Review, Consider Fiscal Year 2023/24 Budget                            | Pas 67-82 |

#### **Rate Study Update**

The Proposition 218 process for the District's Rate Study is in full swing. The Public Workshop for the Water and Sewer Rate and Capacity Charge Studies is scheduled for June 13, 2023. The Public Hearings are scheduled for July 11. Notifications were distributed by US Post to every District account holder. Advertisements for the Rate Study and Capacity Charge Workshop and Public Hearings have been running on local radio stations and in local printed news. The radio stations include KHUM, KSLG also known as Kay-Slug, KWPT also known as The Point, KLGE also known as The Lounge, KFMI also known as Power 96, KKHB also known as Cool 105, KEJB also known as Jukebox, KATA also known as ESPN Humboldt and KRED also known as Big Red Country. The print ads were run in the North Coast Journal. North Coast Public Media, KEET television ran a story about the District's rate study on Friday June, 2 with their Headline Humboldt news programming. The rate study was also discussed during a Greater Eureka Area Chamber of Commerce event titled Conversations with Leaders: Humboldt's Housing Crisis. I was approached by a Robert Black representing Arcata News who plans to run a story about the District's proposed rate increases asking about attending the Public Workshop and about recording. I expect to see Mr. Black on Tuesday. The point is that the word is out, the community has been notified of the District's Rate and Capacity Charge Studies and intent to increase rates and charges.